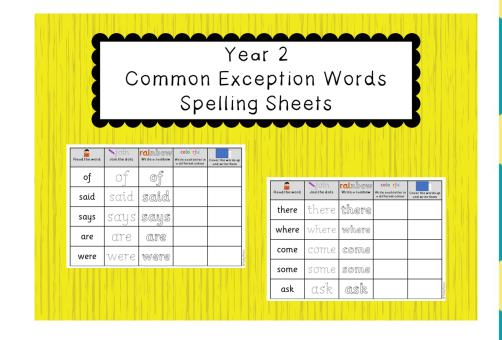

## Check out our: Common Exception Word Spelling Sheets

Please click the picture to take you to the resource

| Year 2 Words |        |  | My Target Spellings |           |  |         |   |   |
|--------------|--------|--|---------------------|-----------|--|---------|---|---|
| Set 1        |        |  |                     | Set 1     |  |         |   |   |
| door         | only   |  |                     | beautiful |  |         |   |   |
| floor        | both   |  |                     | after     |  | move    | 5 |   |
| poor         | old    |  |                     | fast      |  | prove   |   | ( |
| because      | cold   |  |                     | last      |  | improve |   | 7 |
| find         | gold   |  |                     | past      |  | sure    |   |   |
| kind         | hold   |  |                     | father    |  | sugar   |   |   |
| mind         | told   |  |                     | class     |  | eye     |   | ş |
| behind       | every  |  |                     | grass     |  | could   | 5 | 9 |
| child        | great  |  |                     | pass      |  | should  |   |   |
| children     | break  |  |                     | plant     |  | would   |   |   |
| wild         | steak  |  |                     | path      |  | who     |   | 8 |
| climb        | pretty |  | © Funky             | bath      |  | whole   |   |   |
| most         |        |  | Phonics             | hour      |  | any     |   |   |