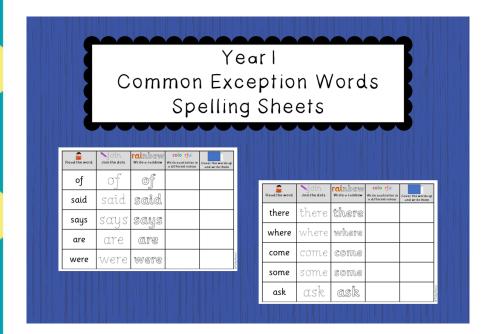

## Check out our: Common Exception Word Spelling Sheets

Please click the picture to take you to the resource

| Year 2 Words |        |  | My Target Spellings |           |  |         |   |   |
|--------------|--------|--|---------------------|-----------|--|---------|---|---|
| Set 1        |        |  |                     | Set 1     |  |         |   |   |
| door         | only   |  |                     | beautiful |  |         |   |   |
| floor        | both   |  |                     | after     |  | move    | 5 |   |
| poor         | old    |  |                     | fast      |  | prove   |   | ( |
| because      | cold   |  |                     | last      |  | improve |   | 7 |
| find         | gold   |  |                     | past      |  | sure    |   |   |
| kind         | hold   |  |                     | father    |  | sugar   |   |   |
| mind         | told   |  |                     | class     |  | eye     |   | ş |
| behind       | every  |  |                     | grass     |  | could   | 5 | 9 |
| child        | great  |  |                     | pass      |  | should  |   |   |
| children     | break  |  |                     | plant     |  | would   |   |   |
| wild         | steak  |  |                     | path      |  | who     |   | 8 |
| climb        | pretty |  | © Funky             | bath      |  | whole   |   |   |
| most         |        |  | Phonics             | hour      |  | any     |   |   |