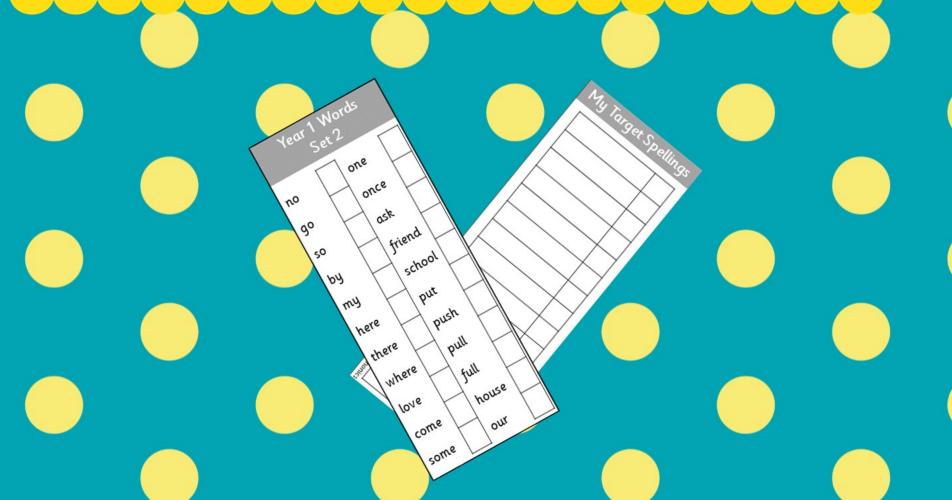

## Year 1 and 2 Common Exception Words Bookmarks



## Resource designed by



## Credits



Click to find us







## Check out our: Common Exception Word Spelling Sheets





Please click the picture to take you to the resource



| Year 2 Words |        |  | My Target Spellings |           |  |         |   |   |
|--------------|--------|--|---------------------|-----------|--|---------|---|---|
| Set 1        |        |  |                     | Set 1     |  |         |   |   |
| door         | only   |  |                     | beautiful |  |         |   |   |
| floor        | both   |  |                     | after     |  | move    | 5 |   |
| poor         | old    |  |                     | fast      |  | prove   |   | ( |
| because      | cold   |  |                     | last      |  | improve |   | 7 |
| find         | gold   |  |